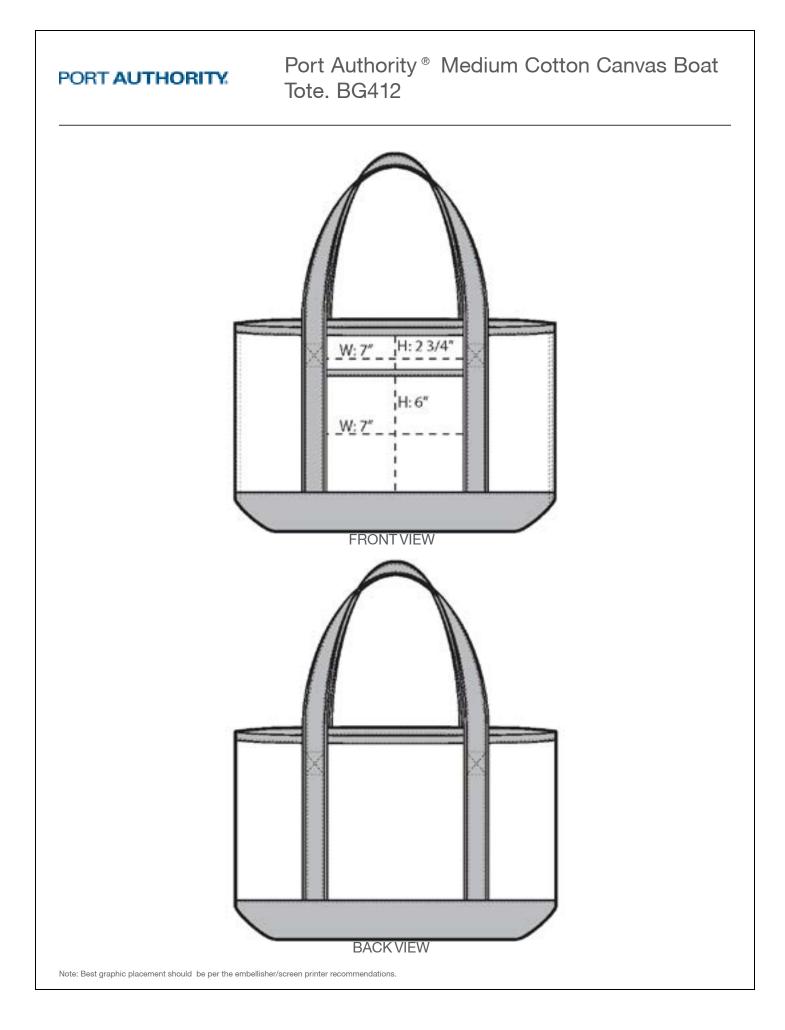

- 15.5-ounce, 100% cotton canvas body; 11-ounce, 100% cotton canvas handle trim and bottom
- Sturdy, reinforced webbing handles
- Exterior front pocket for easy decoration access
- Interior hanging pocket with hook and loop closure to secure valuables
- Dimensions: 13.25"h x 12"w x 6.25"d; Approx. 994 cubic inches