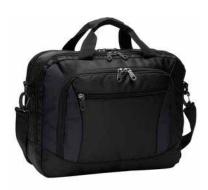

## **Port Authority® Commuter Brief BG307**

This sleek, durable bag helps expedite travel with a checkpoint-friendly clamshell opening, strategically placed padding for added tech protection and ample room for your belongings. Coordinates with our Commuter Backpack (BG205, sold separately).

- 1,680 denier ballistic polyester
- Padded carrying handle
- Detachable, adjustable padded shoulder strap
- Interior fan-file divider
- Front organization panel with media pockets, business card pocket and pen holders
- Pullman handle attachment strap
- Laptop sleeve dimensions: 10.5"h x 14.5"w x 1"d; fits most 15" laptops
- Dimensions: 13"h x 16.75"w x 5.5"d; Approx. 1,198 cubic inches