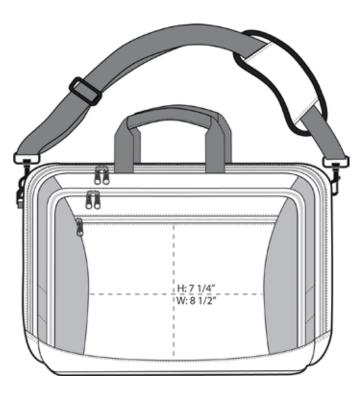

- 1,680 denier ballistic polyester
- Padded carrying handle
- Detachable, adjustable padded shoulder strap
- Interior fan-file divider
- Front organization panel with media pockets, business card pocket and pen holders
- Pullman handle attachment strap
- Laptop sleeve dimensions: 10.5"h x 14.5"w x 1"d; fits most 15" laptops
- Dimensions: 13"h x 16.75"w x 5.5"d; Approx. 1,198 cubic inches

## **COLOR**

Black PMS NTR BLACK C

Front View

**Back View** 

Note: Best graphic placement should be per the embellisher/screen printer recommendations.