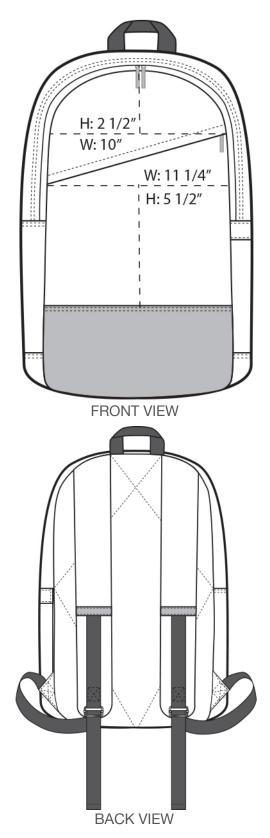

# Port Authority® Cotton Canvas Backpack. BG210

Note: Best graphic placement should be per the embellisher/screen printer recommendations.