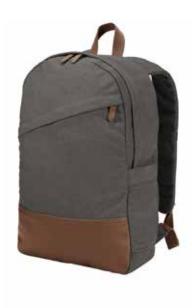

## Port Authority® Cotton Canvas Backpack. BG210

This vintage-inspired backpack has modern perks like a large main compartment with a dedicated laptop sleeve and plenty of storage.

- · 16-ounce, 100% cotton canvas
- Zippered main compartment opens to cotton-lined area with suspended, padded laptop sleeve
- Organizer panel on laptop sleeve for pens, phone and wallet
- Angled front covered welt zipper for easy access to small items
- Padded shoulder straps with adjustable cotton webbing and faux leather trim reinforcement
- · Easy-grab faux leather tab zipper pulls
- Antique-finish metal buckles and sliders
- Side water bottle pocket with elastic for expansion
- Fully padded back and bottom for comfort and protection
- Laptop sleeve dimensions: 11.75"h x 11"w x 1"d; fits most 15" laptops
- Dimensions: 18"h x 11.75"w x 4.75"d; Approx.
  1.005 cubic inches