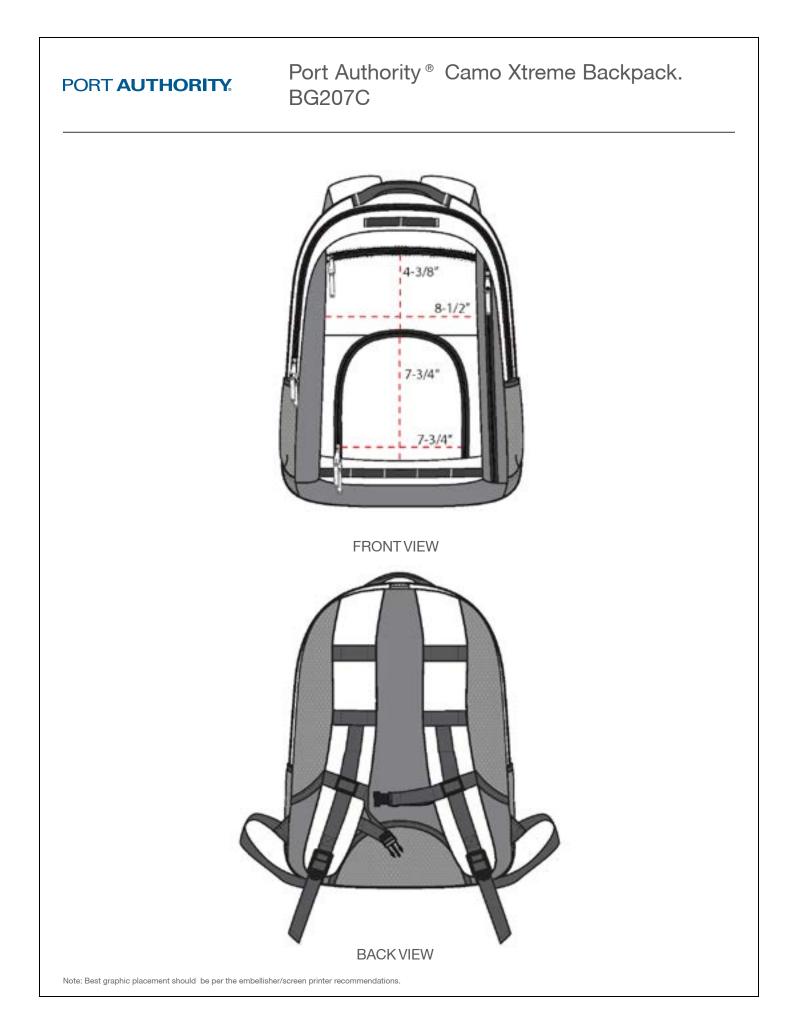

## Port Authority<sup>®</sup> Camo Xtreme Backpack. BG207C

The Xtreme is ready for urban, work, school or outdoor activities.

- 600 denier polyester printed canvas with 600 denier polyester canvas accents
- Hydration port at top
- Main compartment with dedicated padded laptop sleeve/hydration pouch
- Air mesh padded back panels
- Ergonomic air mesh padded shoulder straps
- Sternum chest strap
- Stretch air mesh side pockets
- Front zippered pocket with key clip
- Side-entry front flat zippered pocket
- Daisy chain attachment system
- Laptop sleeve dimensions: 13"h x 12"w x 1"d; fits most 15" laptops
- Dimensions: 19"h x 13.5"w x 5.5"d; Approx. 1,410 cubic inches