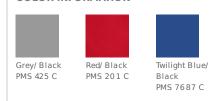

ox.
- 1,257 cubic inches

Note: Bags not intended for use by children 12 and under. Includes a California Prop 65 and social responsibility hangtag.



front

## HOW TO MEASURE

| SIZE CHART |                                                        |  |             |  |  |  |
|------------|--------------------------------------------------------|--|-------------|--|--|--|
|            |                                                        |  |             |  |  |  |
|            |                                                        |  |             |  |  |  |
|            |                                                        |  | ary by bug. |  |  |  |
|            | BAGS<br>Measurements and decoration areas vary by bag. |  |             |  |  |  |

N/A

## COLOR INFORMATION

Bags