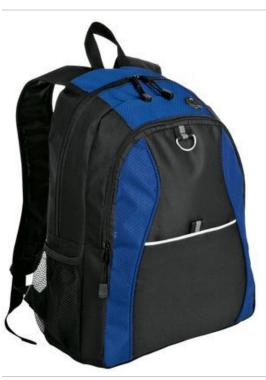

## Port & Company<sup>®</sup> *Improved* Contrast Honeycomb Backpack BG1020

This simple, budget-friendly backpack has a distinctive honeycomb texture. It's the perfect way to haul books and other essentials.

• 600 denier polyester, 420 denier honeycomb polyester contrast

- Interior organizer panel
- Comfortable ergonomic padded straps and padded back
- Web top handle
- Mesh water bottle holder
- Exterior pocket with hook and loop closure
- Convenient headphone exit port
- Dimensions: 17.25"h x 13.25"w x 5.5"d; Approx.
- 1,257 cubic inches

Note: Bags not intended for use by children 12 and under. Includes a California Prop 65 and social responsibility hangtag.

front