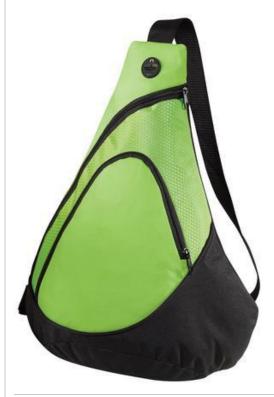

## Improved Honeycomb Sling Pack BG1010

Honeycomb texture adds interest to this budgetminded sling pack that includes an audio pocket with headphone exit port.

- 600 denier polyester, 420 denier honeycomb polyester contrast
- Front zippered pocket
- Storage compartment with zippered side entry
- Dimensions: 17"h x 13"w x 6"d; Approx. 1,326 cubic inches

Note: Bags not intended for use by children 12 and under. Includes a California Prop 65 and social responsibility hangtag.

front

back