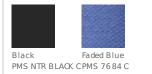

## PORT AUTHORITY.



## Port Authority<sup>®</sup> Full Length Apron A520

Enjoy full-length protection and the convenience of an easy care blend.

- 5.5-ounce,65/35 poly/cotton for easy care
- Unique fitting system allows for a tailored look by pulling a single strap
- Two patch pockets, pen pocket
- Measures 22"w x 30"l

## **CARE INSTRUCTIONS**

Machine wash cold. Only non-chlorine bleach when needed. Tumble dry low. Warm iron if necessary.



SIZE CHART

|             | OSFA      |
|-------------|-----------|
| Length      | 30        |
| Waist Width | 22        |
| Neck Width  | 10 3/4    |
| Pockets     | 6 3/4 x 8 |

## **COLOR INFORMATION**



Hunter PMS 5467 C

Khaki PMS 7504 C



White PMS WHITE