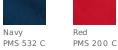

## PORT AUTHORITY.



## Port Authority<sup>®</sup> Full Length Apron A520

Enjoy full-length protection and the convenience of an easy care blend.

- 5.5-ounce,65/35 poly/cotton for easy care
- Unique fitting system allows for a tailored look by pulling a single strap
- Two patch pockets, pen pocket
- Measures 22"w x 30"l

## **CARE INSTRUCTIONS**

Machine wash cold. Only non-chlorine bleach when needed. Tumble dry low. Warm iron if necessary.



SIZE CHART

|             | OSFA      |
|-------------|-----------|
| Length      | 30        |
| Waist Width | 22        |
| Neck Width  | 10 3/4    |
| Pockets     | 6 3/4 x 8 |

## **COLOR INFORMATION**



Hunter PMS 5467 C

Khaki PMS 7504 C



White PMS WHITE