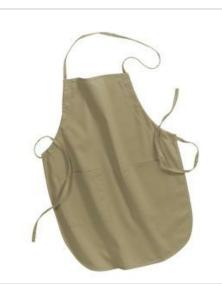

## Port Authority<sup>®</sup> Full Length Apron A520

Enjoy full-length protection and the convenience of an easy care blend.

- 5.5-ounce,65/35 poly/cotton for easy care
- Unique fitting system allows for a tailored look by pulling a single strap
- Two patch pockets, pen pocket
- Measures 22"w x 30"l