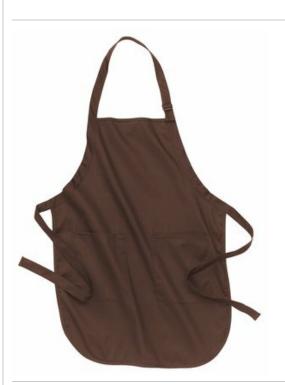

# Port Authority<sup>®</sup> Full Length Apron with Pockets A500

This apron has a soil release finish and gives you full length protection.

- 7-ounce,100% cotton twill with soil-release finish for added stain protection
- Two waist-level patch pockets, pen pocket
- 1-inch wide neck and waist ties, adjustable neck strap
- Measures 22"w x 30"l
- No soil-release finish on Washed Denim.