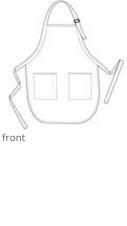

# Port Authority<sup>®</sup> Full Length Apron with Pockets A500

This apron has a soil release finish and gives you full length protection.

- 7-ounce,100% cotton twill with soil-release finish for added stain protection
- Two waist-level patch pockets, pen pocket
- 1-inch wide neck and waist ties, adjustable neck strap
- Measures 22"w x 30"l
- No soil-release finish on Washed Denim.

#### SIZE CHART

|             | OSFA      |
|-------------|-----------|
| Length      | 30        |
| Waist Width | 22        |
| Neck Width  | 10 3/4    |
| Pockets     | 6 1/2 x 8 |