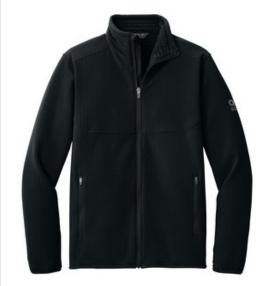

# LIMITED EDITION Outdoor Research® Grid Soft Shell Jacket OR322264

We're proud to offer this limited edition Outdoor Research style, while supplies last.

Made for strolling around town or any backcountry adventure, the Grid Soft Shell Jacket has stretch and a brushed grid fleece interior.

- Constructed of bluesign<sup>®</sup> approved 15.7-ounce, 93/7 recycled polyester/spandex
- 4-w ay stretch for ease of movement
- Fleece-backed for added warmth
- Water-resistant
- Wind-resistant
- Cadet collar
- Reverse coil center front zipper
- Zippered hand pockets
- OR logo zipper pulls
- Bastic binding at cuffs and hem
- Contrast heat transfer stacked OR logo on left sleeve
- Open left chest for decoration