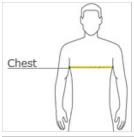

## HOW TO MEASURE

# CHEST WIDTH

Measure under the arm and around the fullest part of the chest with arms down, keeping tape horizontal.

#### SIZE CHART

|       | S           | M               | L               | XL          | XXL     | XXXL    |
|-------|-------------|-----------------|-----------------|-------------|---------|---------|
| Chest | 36 - 38 1/2 | 38 1/2 - 41 1/2 | 41 1/2 - 44 1/2 | 44 1/2 - 48 | 48 - 52 | 52 - 56 |