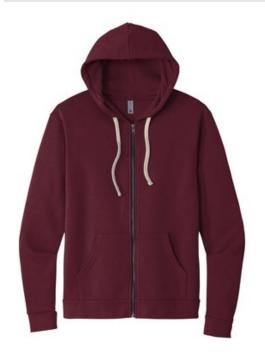

# Next Level Apparel<sup>®</sup> Unisex Santa Cruz Zip Hoodie. NL9602

- 7.4-ounce, 80/20 cotton/poly
- 100% cotton face
- Front pockets
- 1x1 rib knit cuffs
- Twill back neck tape
- Stitched eyelets
- Jersey-lined hood
- Exposed antique brass YKK zipper
- Natural flat draw cord
- Locker patch for printable label
- Tear-aw ay label