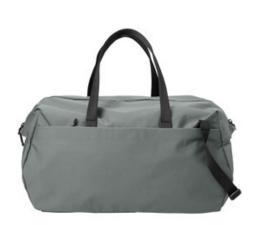

# Mercer+Mettle<sup>™</sup> Claremont Duffel MMB810

Durable yet pliable, each Claremont bag is made to meet the many needs of the hybrid lifestyle head-on. It features sleek, modern details for an overall clean and elevated aesthetic.

#### Fabric+Construction

65/35 polyester/cotton

#### Features+Benefits

- Detachable shoulder strap
- Interior slip pocket
- Wrapped matte zipper pulls
- Matte dyed-to-match coated zipper tape

### Weight+Measurements

- Dimensions: 11.5"h x 18.5"w x 10.5"d
- Capacity: 1,526 cu. in./25 L
- Weight: 1.12 lbs./0.51 kg

Note: Bags not intended for use by children 12 and under.

front

back

COLOR INFORMATION