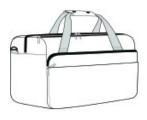

# Mercer+Mettle® Traveler Duffel MMB805

A polished, streamlined bag designed for your travel musthaves. A dedicated, fully padded laptop compartment protects your tech while keeping it easily on hand. Generous exterior pocket zips. Main compartment provides ample space for clothes, shoes and other essentials.

#### Features+Benefits

- Zippered main compartment
- Exterior padded laptop compartment
- Zippered front pocket with interior office
- Web carry handles
- Removable, adjustable shoulder strap
- Matte zipper pulls

front

back