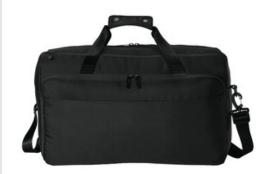

# Mercer+Mettle® Traveler Duffel MMB805

A polished, streamlined bag designed for your travel musthaves. A dedicated, fully padded laptop compartment protects your tech while keeping it easily on hand. Generous exterior pocket zips. Main compartment provides ample space for clothes, shoes and other essentials.

#### Features+Benefits

- Zippered main compartment
- Exterior padded laptop compartment
- Zippered front pocket with interior office
- Web carry handles
- Removable, adjustable shoulder strap
- Matte zipper pulls

#### Weight+Measurements

- Laptop compartment: 9.5"h x 19"w; fits most 18" laptops
- Dimensions: 12"h x 20.25"w x 11"d
- Capacity: 2,654.5 cu. in./43.5 L
- Weight: 2.27 lbs./1.04 kg

Note: Bags not intended for use by children 12 and under.

front

back