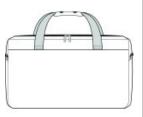

# Mercer+Mettle® Traveler Duffel MMB805

A polished, streamlined bag designed for your travel musthaves. A dedicated, fully padded laptop compartment protects your tech while keeping it easily on hand. Generous exterior pocket zips. Main compartment provides ample space for clothes, shoes and other essentials.

#### Features+Benefits

- Zippered main compartment
- Exterior padded laptop compartment
- Zippered front pocket with interior office
- Web carry handles
- Removable, adjustable shoulder strap
- Matte zipper pulls

front

back