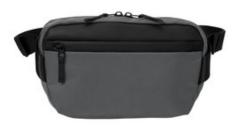

# Mercer+Mettle<sup>™</sup> Crossbody Pack MMB600

A modern alternative to a traditional favorite, this slim crossbody pack is an ideal companion for vacations or a stroll around the city. It features a minimalist, streamlined silhouette and durable fabrication for unmatched versatility.

#### Features+Benefits

- Coated zipper
- Interior slip pocket for small items
- Front zippered pocket
- Quick-release buckle strap