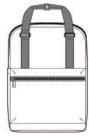

# M MERCER+METTLE<sup>\*\*</sup>

# Mercer+Mettle<sup>™</sup> Claremont Handled Backpack MMB211



Durable yet pliable, each Claremont bag is made to meet the many needs of the hybrid lifestyle head-on. It features sleek, modern details for an overall clean and elevated aesthetic.

#### Fabric+Construction

• 65/35 polyester/cotton

#### Features+Benefits

- Top carry handles
- Adjustable, convertible shoulder straps
- Spacious main compartment
- Expandable side pocket
- Matte metal zipper pulls and hardw are
- Matte dyed-to-match coated zipper tape

## Weight+Measurements

 Laptop compartment: 10.5"h x 12.5"w x 1"d; fits most 16" laptops

Dimensions: 15.5"h x 11"w x 5"dCapacity: 854 cu. in./14 LWeight: 1.01 lbs./0.46 kg

Note: Bags not intended for use by children 12 and under



front



back

## COLOR INFORMATION



Deep Black PMS BLACK C



Regatta Blue PMS 2380C



Rosewood PMS 4077C



Storm Grey PMS 7540C



Warm Quartz PMS NO MATCH