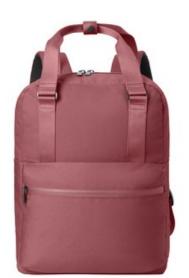

# Mercer+Mettle<sup>™</sup> Claremont Handled Backpack MMB211

Durable yet pliable, each Claremont bag is made to meet the many needs of the hybrid lifestyle head-on. It features sleek, modern details for an overall clean and elevated aesthetic.

#### Fabric+Construction

• 65/35 polyester/cotton

#### Features+Benefits

- Top carry handles
- Adjustable, convertible shoulder straps
- Spacious main compartment
- Expandable side pocket
- Matte metal zipper pulls and hardw are
- Matte dyed-to-match coated zipper tape

## Weight+Measurements

 Laptop compartment: 10.5"h x 12.5"w x 1"d; fits most 16" laptops

Dimensions: 15.5"h x 11"w x 5"dCapacity: 854 cu. in./14 LWeight: 1.01 lbs./0.46 kg

Note: Bags not intended for use by children 12 and under