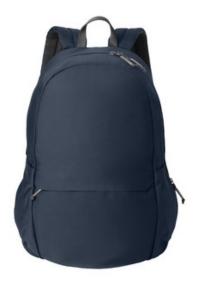

# Mercer+Mettle<sup>™</sup> Claremont Backpack MMB210

Durable yet pliable, each Claremont bag is made to meet the many needs of the hybrid lifestyle head-on. It features sleek, modern details for an overall clean and elevated aesthetic.

#### Fabric+Construction

• 65/35 polyester/cotton

#### Features+Benefits

- Spacious main compartment
- Hidden zipper compartment
- Expandable side pocket
- Wrapped matte zipper pulls
- Matte dyed-to-match coated zipper tape

#### Weight+Measurements

Laptop compartment: 11"h x 14"w x 1.5"d; fits most 16"
 laptops

Dimensions: 19.5"h x 12.5"w x 6"d
Capacity: 1,098 cu. in./18 L
Weight: 1.21 lbs./0.55 kg

Note: Bags not intended for use by children 12 and under. \*\*