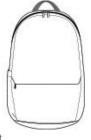

#### Features+Benefits

- Spacious main compartment
- Hidden zipper compartment
- Expandable side pocket
- Wrapped matte zipper pulls
- Matte dyed-to-match coated zipper tape

#### Weight+Measurements

Laptop compartment: 11"h x 14"w x 1.5"d; fits most 16"
 laptops

Dimensions: 19.5"h x 12.5"w x 6"d
Capacity: 1,098 cu. in./18 L
Weight: 1.21 lbs./0.55 kg

Note: Bags not intended for use by children 12 and under. \*\*