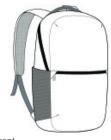

#### Features+Benefits

- Zippered main compartment with padded laptop compartment
- Interior zippered mesh pocket
- Zippered front pocket
- Mesh side pockets
- Web carry handle
- Padded, adjustable shoulder straps
- Back trolley pass through
- Matte zipper pulls