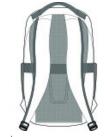

back

#### Features+Benefits

- Zippered main compartment with padded laptop compartment
- Interior zippered mesh pocket
- Zippered front pocket
- Mesh side pockets
- Web carry handle
- Padded, adjustable shoulder straps
- Back trolley pass through
- Matte zipper pulls