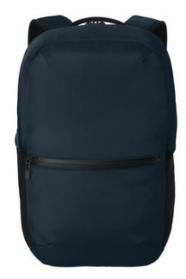

# Mercer+Mettle® Everyday Pack MMB203

A versatile, functional pack with trend-conscious styling. A zippered front pocket provides full access to the entire face of the pack for easy decoration.

#### Features+Benefits

- Zippered main compartment with padded laptop compartment
- Interior zippered mesh pocket
- Zippered front pocket
- Mesh side pockets
- Web carry handle
- Padded, adjustable shoulder straps
- Back trolley pass through
- Matte zipper pulls