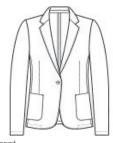

# Mercer+Mettle<sup>™</sup> Women's Relaxed Knit Blazer MM3031

A classic silhouette and timeless design, this sophisticated blazer is a wardrobe staple that will never go out of style. Designed with comfort in mind, the snag-resistant double knit pique fabric will move with you throughout the day for a polished and professional look no matter what the occasion.

#### Features+Benefits

- Machine w ashable
- Snag-resistant
- Unlined
- Notched lapel collar
- 1-button single-breasted blazer
- Horn-tone buttons
- Front patch pockets
- 3 decorative cuff buttons
- Single back vent