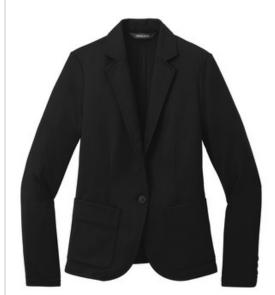

# Mercer+Mettle<sup>™</sup> Women's Relaxed Knit Blazer MM3031

A classic silhouette and timeless design, this sophisticated blazer is a wardrobe staple that will never go out of style. Designed with comfort in mind, the snag-resistant double knit pique fabric will move with you throughout the day for a polished and professional look no matter what the occasion.

#### Features+Benefits

- Machine w ashable
- Snag-resistant
- Unlined
- Notched lapel collar
- 1-button single-breasted blazer
- Horn-tone buttons
- Front patch pockets
- 3 decorative cuff buttons
- Single back vent