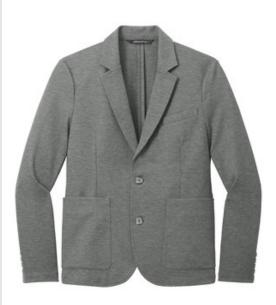

# Mercer+Mettle<sup>™</sup> Relaxed Knit Blazer MM3030

A classic silhouette and timeless design, this sophisticated blazer is a wardrobe staple that will never go out of style. Designed with comfort in mind, the snag-resistant double knit pique fabric will move with you throughout the day for a polished and professional look no matter what the occasion.

## Fabric+Weight

• 9.1-ounce, 71/26/3 poly/rayon/spandex double knit pique

#### Features+Benefits

- Machine w ashable
- Snag-resistant
- Unlined
- Notched lapel collar
- 2-button single-breasted blazer
- Horn-tone buttons
- Left chest w elt pocket
- Interior pocket
- Front patch pockets
- 4 decorative cuff buttons
- Double back vent
- \*\*