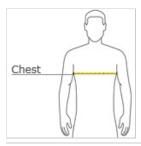

## HOW TO MEASURE

## CHEST WIDTH

Measure under the arm and around the fullest part of the chest with arms down, keeping tape horizontal.