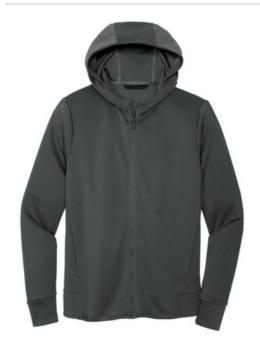

## ARRIVING IN SPRING 2022

Not your basic hoodie, this streamlined design is a polished layer for work or play. Along with a full-coverage, three-panel hood, other features include front seaming, integrated pockets, self-banded cuffs and hem and matte black trims.

## Features+Benefits

- Three-panel hood
- Front seaming
- Matte black zipper pull
- Integrated pockets
- Self-banded cuffs and hem

Turn Garment Inside Out. Machine Wash Cold With Like Colors. Do Not Use Fabric Softener. Do Not Bleach. Tumble Dry Low. Remove Promptly. Cool Iron. If Necessary.