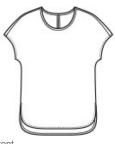

# Features+Benefits

- Crew neck with back keyhole button closure
- Dolman sleeves
- Rounded drop tail hem