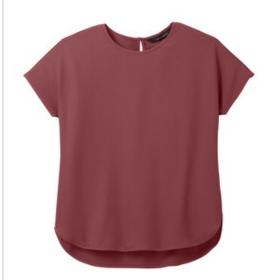

# Mercer+Mettle<sup>™</sup> Women's Stretch Crepe Crew MM2015

A versatile top that can fit in anywhere, with just about everything. Made from a stretch crepe fabric and designed with simple, sophisticated features, this crew can be worn alone or layered for polished comfort and effortless style.

# Fabric+Weight

• 4.3-ounce, 95/5 poly/spandex

# Features+Benefits

- Crew neck with back keyhole button closure
- Dolman sleeves
- Rounded drop tail hem