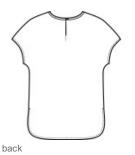

# Features+Benefits

- Crew neck with back keyhole button closure
- Dolman sleeves
- Rounded drop tail hem