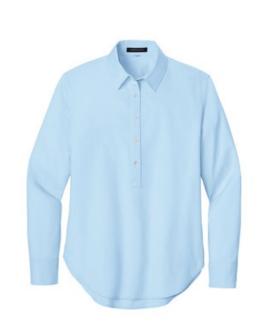

## Mercer+Mettle<sup>®</sup> Women's Long Sleeve Modern Oxford Shirt MM2003

Updating the classic oxford, this modern shirt blends crispness with casual flair. Precisely tailored for an impeccable look, it has stretch to give it effortless confidence in any corporate environment.

#### Fabric+Weight

• 4.1-ounce, 56/25/15/4 cotton/Lyocell/polyester/spandex

#### Features+Benefits

- Stretch
- Easy care
- Open collar
- Popover design with button placket
- Pearlized buttons
- Drop shoulder
- Deep back yoke with inverted pleat
- Locker loop
- Square single-button cuffs
- Rounded hem with slight drop

#### COLOR INFORMATION

Please note: PMS code information is shown only when an exact match is available.

Light Blue