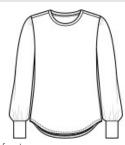

# Mercer+Mettle<sup>®</sup> Women's Stretch Jersey Long Sleeve Blouson Top MM1019

Delicately puffed blouson sleeves and a jew el neckline help create a feminine silhouette in this top that leans into a fashionable feel. Designed to be worn tucked or untucked, this flattering style is perfectly at ease in dressy or casual occasions.

#### Features+Benefits

- Moisture-wicking
- Self-banded jew el neck
- Blouson sleeves with wide self-banded cuffs
- Rounded drop tail hem