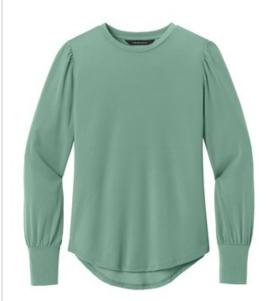

# Mercer+Mettle<sup>®</sup> Women's Stretch Jersey Long Sleeve Blouson Top MM1019

Delicately puffed blouson sleeves and a jew el neckline help create a feminine silhouette in this top that leans into a fashionable feel. Designed to be worn tucked or untucked, this flattering style is perfectly at ease in dressy or casual occasions.

#### Features+Benefits

- Moisture-wicking
- Self-banded jew el neck
- Blouson sleeves with wide self-banded cuffs
- Rounded drop tail hem