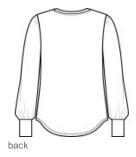

# Mercer+Mettle<sup>®</sup> Women's Stretch Jersey Long Sleeve Blouson Top MM1019

Delicately puffed blouson sleeves and a jew el neckline help create a feminine silhouette in this top that leans into a fashionable feel. Designed to be worn tucked or untucked, this flattering style is perfectly at ease in dressy or casual occasions.

#### Features+Benefits

- Moisture-wicking
- Self-banded jew el neck
- Blouson sleeves with wide self-banded cuffs
- Rounded drop tail hem