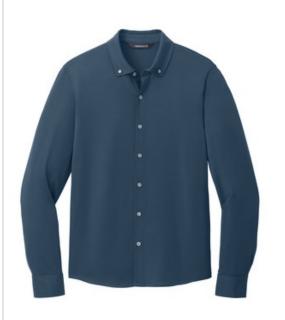

# Mercer+Mettle<sup>™</sup> Stretch Jersey Long Sleeve Shirt MM1018

All the traditional components of a classic dress shirt combined with the comfortable drape of soft jersey fabric in a modern, moisture-wicking hybrid silhouette. A versatile choice for the office featuring all the comfort of a favorite tee.

## Features+Benefits

- Button-dow n collar w ith collar stand
- Rimmed buttons with a satin finish
- Adjustable mitered cuffs
- Curved shirt tail hem