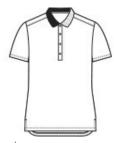

# Mercer+Mettle<sup>™</sup> Women's Stretch Pique Polo MM1005

This polo takes inspiration from a classic silhouette w hile reinterpreting it for the modern trend-conscious professional. Made from a cotton-rich, lightw eight diamond pique, this polo delivers all-day moisture-w icking performance and comfort.

#### Features+Benefits

- Flat knit anti-curl collar
- 4-button placket
- Rimmed buttons with a satin finish
- Side vents
- Rounded drop tail hem