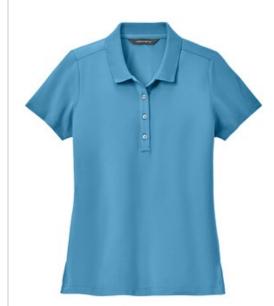

# Mercer+Mettle<sup>™</sup> Women's Stretch Pique Polo MM1005

This polo takes inspiration from a classic silhouette w hile reinterpreting it for the modern trend-conscious professional. Made from a cotton-rich, lightw eight diamond pique, this polo delivers all-day moisture-w icking performance and comfort.

### Fabric+Weight

• 5.5-ounce, 55/40/5 cotton/poly/spandex diamond pique

#### Features+Benefits

- Flat knit anti-curl collar
- 4-button placket
- Rimmed buttons with a satin finish
- Side vents
- Rounded drop tail hem