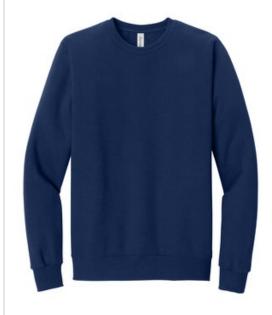

# Jerzees Eco<sup>™</sup> Premium Blend Crewneck Sweatshirt 701M

- 8.5-ounce, 57/43 combed ring spun cotton/recycled poly fleece
- Made with 100% recycled polyester and sustainablysourced USA-grown cotton
- Made of stronger 3-end fleece
- Moisture-wicking
- Shoulder to shoulder taping
- 2x2 rib cuffs and w aistband
- Tear-aw ay label