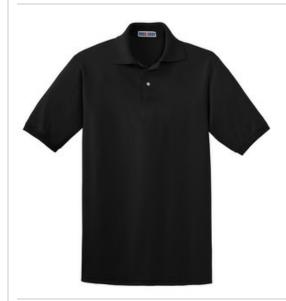

# SpotShield™ 56-Ounce Jersey Knit Sport Shirt 437M

- 5.6-ounce, 50/50 cotton/poly preshrunk jersey with SpotShield™ stain resistance
- Oxford is 47/53 cotton/poly
- SpotShield<sup>™</sup> fabric repels water and most oilbased spills
- Welt knit collar that resists curling
- Tag-free label
- 2-button placket with reinforced bottom box
- Pearlized buttons
- Double-needle hem
- Ash (formerly Birch)
- Deep Purple, Forest, Gold S-4XL