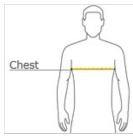

## **HOW TO MEASURE**

With arms down at sides, measure around the upper body, under arms and over the fullest part of the chest.

# SIZE CHART

|       | S     | М     | L     | XL    | 2XL   | 3XL   | 4XL   |
|-------|-------|-------|-------|-------|-------|-------|-------|
| Chest | 34-36 | 38-40 | 42-44 | 46-48 | 50-52 | 54-56 | 58-60 |