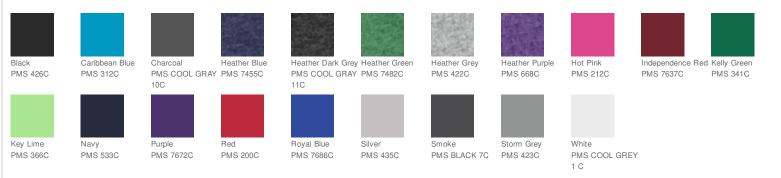

n/poly(Heather Grey)
- TearAway<sup>™</sup> label
- Seamed collar
- Shoulder-to-shoulder taping
- Double-needle sleeves and hem
- Semi-fitted tubular body

 Please note: This product is transitioning from Anvil labels to Anvil by Gildan labels. Your order may contain a combination of both labels.

## CARE INSTRUCTIONS

Machine wash warm with like colors, only non-chlorine bleach when needed. Tumble dry medium. Do not iron if decorated.





### HOW TO MEASURE



CHEST WIDTH

Measure under the arm and around the fullest part of the chest with arms down, keeping tape horizontal.

#### SIZE CHART

|       | S     | М     | L     | XL    | 2XL   | 3XL   |
|-------|-------|-------|-------|-------|-------|-------|
| Chest | 34-36 | 38-40 | 42-44 | 46-48 | 50-52 | 54-56 |

### COLOR INFORMATION