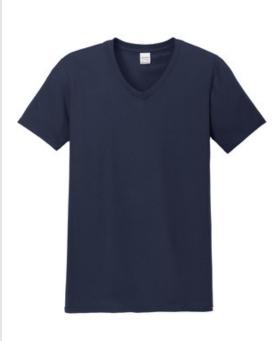

## Gildan Softstyle<sup>®</sup> V-Neck T-Shirt. 64V00

- 4.5-ounce, 100% ring spun cotton
- 90/10 cotton/poly (Sport Grey)
- Mitered 5/8" v-neck collar
- Taped neck and shoulders
- Tearaway label
- Rolled forward shoulders for better fit
- Double-needle sleeves and hem