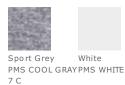

# **GILDAN**<sup>°</sup>

## Gildan Softstyle<sup>®</sup> V-Neck T-Shirt. 64V00



- 4.5-ounce, 100% ring spun cotton
- 90/10 cotton/poly (Sport Grey)
- Mitered 5/8" v-neck collar
- Taped neck and shoulders
- Tearaway label
- Rolled forward shoulders for better fit
- Double-needle sleeves and hem

#### **HOW TO MEASURE**



#### CHEST

With arms down at sides, measure around the upper body, under arms and over the fullest part of the chest.

### SIZE CHART

|   |       | S     | М     | L     | XL    | 2XL   | 3XL   |
|---|-------|-------|-------|-------|-------|-------|-------|
| [ | Chest | 34-36 | 38-40 | 42-44 | 46-48 | 50-52 | 54-56 |

#### COLOR INFORMATION





\*Not all sizes are available in every color.