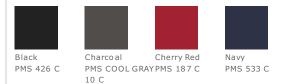

# **GILDAN**<sup>°</sup>

## Gildan Softstyle<sup>®</sup> V-Neck T-Shirt. 64V00



- 4.5-ounce, 100% ring spun cotton
- 90/10 cotton/poly (Sport Grey)
- Mitered 5/8" v-neck collar
- Taped neck and shoulders
- Tearaway label
- Rolled forward shoulders for better fit
- Double-needle sleeves and hem

#### **HOW TO MEASURE**



#### CHEST

With arms down at sides, measure around the upper body, under arms and over the fullest part of the chest.

### SIZE CHART

|   |       | S     | М     | L     | XL    | 2XL   | 3XL   |
|---|-------|-------|-------|-------|-------|-------|-------|
| [ | Chest | 34-36 | 38-40 | 42-44 | 46-48 | 50-52 | 54-56 |

#### COLOR INFORMATION





\*Not all sizes are available in every color.