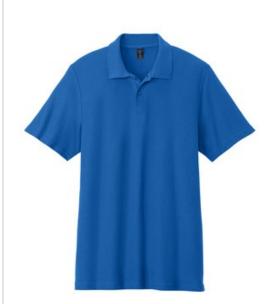

## Gildan Softstyle<sup>®</sup> Pique Polo 64800

- 5.2-ounce, 100% ring spun cotton
- 90/10 ring spun cotton/poly (Ring Spun Sport Grey)
- Rolled forw ard shoulders
- Clean-finished placket
- Dyed-to-match buttons
- Modern classic fit, side seamed
- Recycled, high-performing black tear-aw ay label