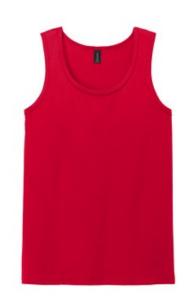

# Gildan<sup>®</sup> Softstyle<sup>®</sup> Tank Top 64200

- 4.5-ounce, 100% ring spun US cotton
- 90/10 ring spun cotton/polyester (Sport Grey)
- Tearaw ay label
- High stitch density for a smoother printing surface
- Tubular body
- Semi-fitted