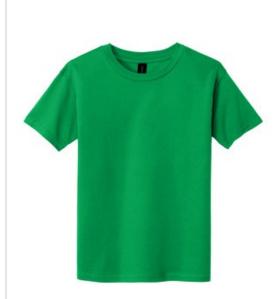

## Gildan Youth Softstyle<sup>®</sup> T-Shirt 64000B

### • 4.5-ounce, 100% ring spun cotton

- Seamless double-needle <sup>3</sup>/<sub>4</sub>" neck
- Taped neck and shoulders
- Tearaway label
- Modern classic fit tubular body
- Double-needle sleeves and hem