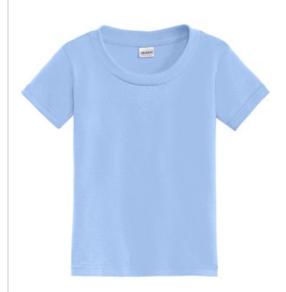

# Gildan<sup>®</sup> Toddler Heavy Cotton<sup>™</sup> 100% Cotton T-Shirt. 5100P

- 5.3-ounce, 100% cotton
- Double-needle sleeves and hem
- Taped neck and shoulders
- Tearaway label
- Seamless 3/4" collar
- 2T has a side seam

# **COLOR INFORMATION**

Light Blue PMS 543 C

Light Pink

White PMS Cool Grey PMS WHITE

\*Not all sizes are available in every color.