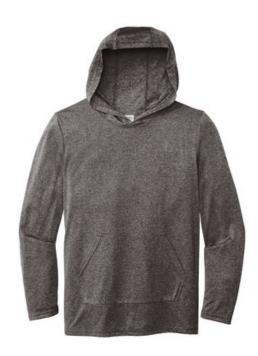

# Gildan Performance ® Core Hooded T-Shirt. 46500

- 4.7-ounce, 100% filament polyester
- Moisture-wicking
- Anti-odor properties
- Snag resistant
- Unlined 3-piece hood with double-needle topstitch
- Tearaway label
- Back neck tape
- Pouch pocket
- Double-needle sleeves and hem