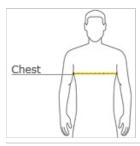

### **HOW TO MEASURE**

#### CHEST

With arms down at sides, measure around the upper body, under arms and over the fullest part of the chest.