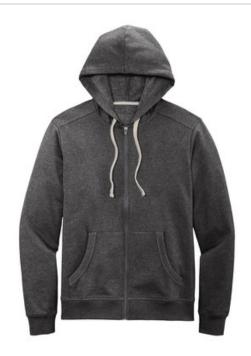

# District<sup>®</sup> Re-Fleece<sup>™</sup>Full-Zip Hoodie DT8102

Our most sustainable fleece yet. District Re-Fleece breathes new life into reclaimed materials with its 100% recycled fabric. Affordable, comfortable and never re-dyed, it's a fleece that just feels good.

- 8.1-ounce, 60% recycled cotton/40% postconsumer recycled polyester
- 55% recycled cotton/39% post-consumer recycled polyester/6% recycled rayon (Light Grey Heather)
- Recycled natural color twill back neck tape
- Recycled natural color drawcords
- 2x1 rib knit cuffs, pocket opening and hem
- Metal YKK zipper with dyed-to-match zipper tape
- Side seamed
- Coverstitch details throughout
- Undyed tear-away label