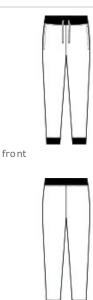

# District<sup>®</sup> V.I.T.<sup>™</sup>Fleece Jogger DT6107

An ideal canvas for decorators, these soft joggers are everything and more at an unbeatable value.

- 8.3-ounce, 65/35 ring spun cotton/polyester
- 100% ring spun cotton face (Solids, Light
- Heather Grey)
- 60/40 ring spun cotton/polyester (Heathered Charcoal)
- Dyed-to-match exterior drawcords
- Dyed-to-match jersey-lined pockets
- 1x1 rib knit waistband and cuffs
- Side seamed
- Tear-away label

# CARE INSTRUCTIONS

Machine wash cold with like colors. Only nonchlorine bleach, when needed. Tumble dry low. Warm iron, if necessary.

back