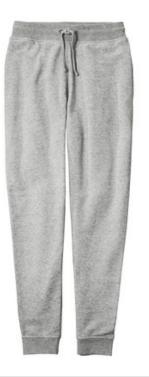

# District<sup>®</sup> V.I.T.<sup>™</sup>Fleece Jogger DT6107

An ideal canvas for decorators, these soft joggers are everything and more at an unbeatable value.

- 8.3-ounce, 65/35 ring spun cotton/polyester
- 100% ring spun cotton face (Solids, Light
- Heather Grey)
- 60/40 ring spun cotton/polyester (Heathered Charcoal)
- Dyed-to-match exterior drawcords
- Dyed-to-match jersey-lined pockets
- 1x1 rib knit waistband and cuffs
- Side seamed
- Tear-away label