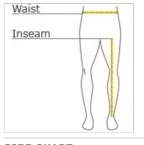

#### **HOW TO MEASURE**

WAIST Measure around the smallest part of the natural waist.

### INSEAM

Measure a similar style pant that fits well and is the desired length. Measure from the crotch seam to the hem.

# SIZE CHART

|       | XS    | S     | М     | L     | XL    | 2XL   | 3XL   | 4XL   |
|-------|-------|-------|-------|-------|-------|-------|-------|-------|
| Waist | 26-28 | 29-31 | 32-34 | 35-37 | 38-40 | 41-43 | 44-47 | 48-51 |