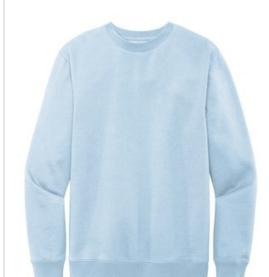

# District<sup>®</sup> V.I.T.<sup>™</sup>Fleece Crew DT6104

An ideal canvas for decorators, this soft fleece is everything and more at an unbeatable value.

- 8.3-ounce, 65/35 ring spun cotton/polyester
- 100% ring spun cotton face (Solids)
- 60/40 ring spun cotton/polyester (Heathers and Royal Frost)
- Tear-away label
- Dyed-to-match twill back neck tape
- 1x1 rib knit collar, cuffs and hem
- Side seamed