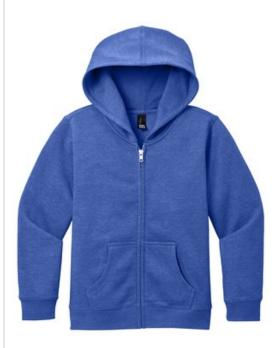

# District<sup>®</sup> Youth V.I.T.<sup>™</sup> Fleece Full-Zip Hoodie DT6102Y

An ideal canvas for decorators, this soft fleece is everything and more at an unbeatable value.

- 8.3-ounce, 65/35 ring spun cotton/polyester
- 100% ring spun cotton face (Solids, Light Heather Grey)
- 60/40 ring spun cotton/polyester (Royal Frost, Heathered
- Charcoal)
- Jersey-lined, tw o-piece hood
- Dyed-to-match tw ill neck tape
- 1x1 rib knit cuffs and hem .
- No draw cord .
- Side seamed
- Tear-aw ay label