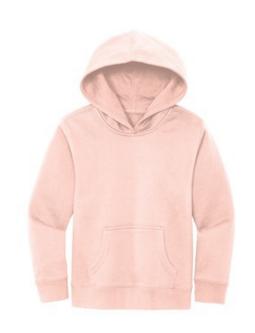

# District<sup>®</sup> Youth V.I.T.<sup>™</sup>Fleece Hoodie DT6100Y

An ideal canvas for decorators, this soft fleece is everything and more at an unbeatable value.

- 8.3-ounce, 65/35 ring spun cotton/polyester
- 100% ring spun cotton face (Solids, Light
- Heather Grey)
- 60/40 ring spun cotton/polyester (Royal Frost, Heathered Charcoal)
- Jersey-lined, two-piece hood
- Dyed-to-match twill back neck tape
- No drawcord
- Side seamed
- 1x1 rib knit cuffs and hem
- Tear-away label