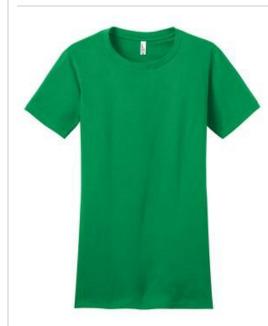

# **Juniors The Concert Tee<sup>™</sup> DT5001**

You're ready to jam in a tee that's as cool as the night's summer breeze.

- 4.3-ounce, 100% soft spun cotton (colors)
- 90/10 soft spun cotton/poly (Heather Grey)
- 50/50 soft spun cotton/poly (neon)
- 30 singles
- Tear-away tag