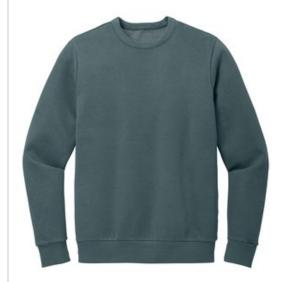

# **District Wash**<sup>™</sup> Fleece Crew **DT2204**

Made for a relaxed vibe, this incredibly soft, comfortable fleece is elevated by a unique vintage-inspired pigment dye for a lived-in look and feel.

- 10.9-ounce, garment-dyed 80/20 combed ring spun cotton/recycled polyester
- 100% ring spun cotton face
- 2x2 rib knit neck
- Side seamed
- 2x2 rib knit cuffs and hem
- Tear-aw ay and reject dye label