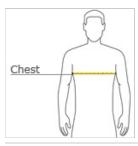

#### HOW TO MEASURE

## CHEST WIDTH

Measure under the arm and around the fullest part of the chest with arms  ${\sf dow}\, {\sf n}$ , keeping tape horizontal.