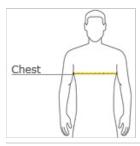

#### HOW TO MEASURE

## CHEST WIDTH

Measure under the arm and around the fullest part of the chest with arms down, keeping tape horizontal.

## SIZE CHART

|       | XS    | S     | М     | L     | XL    | 2XL   | 3XL   | 4XL   |
|-------|-------|-------|-------|-------|-------|-------|-------|-------|
| Chest | 32-34 | 35-37 | 38-40 | 41-43 | 44-46 | 47-49 | 50-53 | 54-57 |