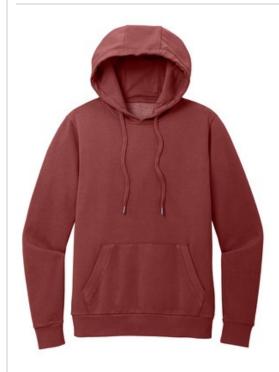

# **District Wash**<sup>™</sup> **Fleece Hoodie DT2200**

Made for a relaxed vibe, this incredibly soft, comfortable fleece is elevated by a unique vintage-inspired pigment dye for a lived-in look and feel.

- 10.9-ounce, garment-dyed 80/20 combed ring spun cotton/recycled polyester
- 100% ring spun cotton face
- Three-piece jersey-lined hood
- Tw ill back neck tape
- Side seamed
- Dyed-to-match draw cords with metal tips
- Patch pocket with 2x2 rib knit trim
- 2x2 rib knit cuffs and hem
- Tear-aw ay and reject dye label