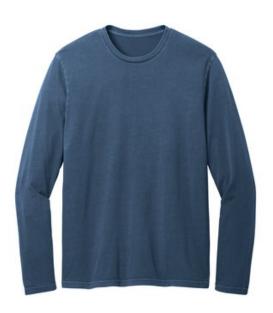

# District Wash<sup>™</sup> Long Sleeve Tee DT2103

Featuring sun-drenched color and the softest of fabrics, this one-of-a-kind tee is ready for relaxation.

- 5.3-ounce, 100% garment-dyed combed ring spun cotton
- 1x1 rib knit neck
- Shoulder to shoulder taping
- Tear-aw ay and reject dye label

The garment-dyeing process infuses each garment with unique character. Please allow for slight color variation in production and washing. Special consideration must also be taken when printing white ink on garment-dyed cotton. CARE INSTRUCTIONS Machine Wash Cold With Like Colors. Only Non-Chlorine