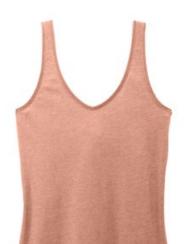

# District<sup>®</sup> Women's Perfect Blend<sup>®</sup> CVC V-Neck Tank DT154

With an unexpected V in the back, this tank is the perfect blend of soft cotton and poly.

- 4.3-ounce, 60/40 combed ring spun cotton/poly, 34 singles
- 90/10 combed ring spun cotton/poly (Light Heather Grey)
- 1x1 rib knit neck and armholes
- Side seamed
- Scoop back detail
- Tear-aw ay label