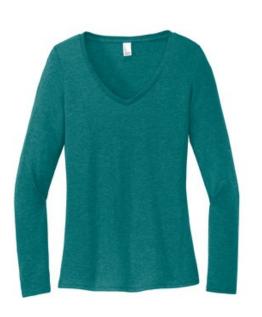

# District<sup>®</sup> Women's Perfect Tri<sup>®</sup> Long Sleeve V-Neck Tee DT135

Layering in every season has never been easier in this tee.

- 4.5-ounce, 50/25/25 poly/combed ring spun cotton/rayon, 32 singles
- Self-fabric neck tape
- 1x1 rib knit neck
- Tear-away label