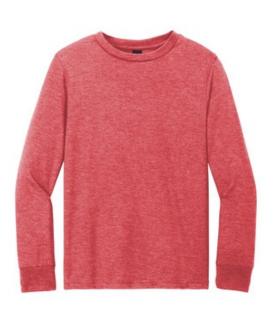

# District<sup>®</sup> Youth Perfect Tri<sup>®</sup> Long Sleeve Tee DT132Y

The youth long sleeve version of our perfect tri crew.

- 4.5-ounce, 50/25/25 poly/combed ring spun cotton/rayon, 32 singles
- 1x1 rib knit neck and cuffs
- Shoulder to shoulder taping
- Tear-aw ay label