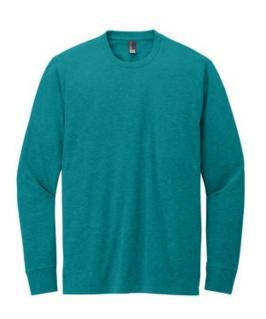

# District<sup>®</sup> Perfect Blend<sup>®</sup> CVC Long Sleeve Tee DT109

Soft and stylish, this is the long sleeve tee perfected.

- 4.3-ounce, 60/40 combed ring spun cotton/poly, 34 singles
- 90/10 combed ring spun cotton/poly (Light Heather Grey)
- 1x1 rib knit neck
- Shoulder to shoulder taping
- 1x1 rib knit cuffs
- Tear-aw ay label
- \*\*

Heathered Teal PMS 2238C

Light Heather Grey PMS NO MATCH