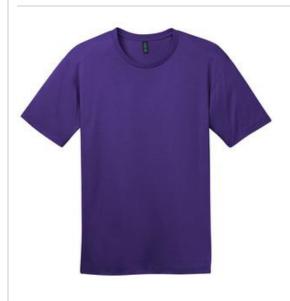

## District<sup>®</sup> Perfect Weight<sup>®</sup>Tee. DT104

An effortless, perfect tee for everyday wear.

- 4.3-ounce, 100% combed ring spun cotton, 32 singles
- 1x1 rib knit neck
- Shoulder to shoulder taping

#### COLOR INFORMATION

Bright TurquoiseBright White PMS 7690C

PMS NTR BLACK PMS 653C

Jet Black

С

PMS 7540C PMS 200C

Charco al

Purple PMS 7679C