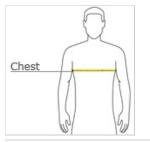

#### HOW TO MEASURE

CHEST

Measure under the arm and around the fullest part of the chest with arms down, keeping tape horizontal.

#### SIZE CHART

|       | 1     |       |       |       |       |       |       |       |
|-------|-------|-------|-------|-------|-------|-------|-------|-------|
|       | XS    | S     | М     | L     | XL    | 2XL   | 3XL   | 4XL   |
| Chest | 32-34 | 35-37 | 38-40 | 41-43 | 44-46 | 47-49 | 50-53 | 54-57 |