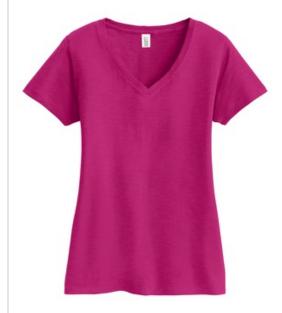

# District <sup>®</sup> Women's Super Slub<sup>®</sup> V-Neck Tee. DM3501

Slub's distinctive appearance gives this v-neck a unique twist.

- 4.3-ounce, 100% combed ring spun cotton, 34
- 1x1 rib knit neck
- Shoulder to shoulder taping
- Tear-away label

Please note: This product is transitioning from woven labels to tear-away labels. Your order may contain a combination of both labels.

Super Slub fabric infuses each garment with unique character. Please allow for slight color variations.