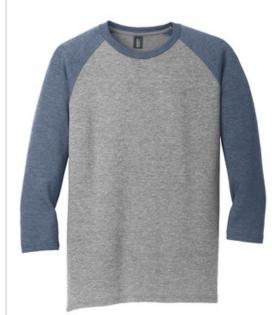

# District <sup>®</sup> Perfect Tri<sup>®</sup> 3/4-Sleeve Raglan. DM136

An athletic-inspired look made from the perfect combination of three yarns.

- 4.5-ounce, 50/25/25 poly/combed ring spun cotton/rayon, 32 singles
- Tear-away label
- Back neck tape
- 1x1 rib knit neck

Please note: This product is transitioning from woven labels to tear-away labels. Your order may contain a combination of both labels.

Tri-Blend fabric infuses each garment with unique character. Please allow for slight color variations. Due to the heat sensitivity of tri-blend fabrics, special care must be taken throughout the printing process. Consult your decorator or ink supplier for best printing practices.